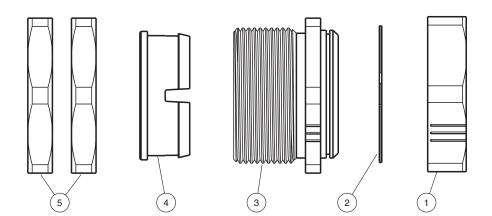

## Mounting aid MH-EXG-30

- Clamp for threaded pipe
- Suitable for all M30 sensors, including reduction factor 1
- Simple and quick exchange without readjustment
- 2 panel nuts included
- Free of paint wetting interfering substances
- Significantly reduced influence on the switching distance

Quick mounting bracket with dead stop