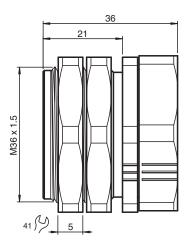

## **Dimensions**

## **Technical Data**

| Ambient conditions        |   |                                                                                          |
|---------------------------|---|------------------------------------------------------------------------------------------|
| Ambient temperature       |   | -40 90 °C (-40 194 °F)                                                                   |
| Mechanical specifications |   |                                                                                          |
| Length                    | L | 36 mm<br>thread length of sensor min. 34 mm                                              |
| Diameter                  |   | sensor min. 29.73 mm<br>sensor max. 30 mm                                                |
| Material                  |   | brass, nickel-plated free of paint wetting interfering substances                        |
| Screwed connection        |   | SW = 41 mm                                                                               |
| Dimensions                |   | M36 x 1.5 external thread                                                                |
| Tightening torque         |   | 36 Nm                                                                                    |
| General information       |   |                                                                                          |
| Note                      |   | Attention: Sensor shape dependent, it will be fixed up to 0.7 mm in back-flush position. |